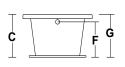

### **Model: Specifications**

| 72" | Α | Length |
|-----|---|--------|
| 36" | В | Width  |

22" С Head Rest Height 21" Flat 10" D Edge of Tub to Center of Drain 4.5" Edge of Tub to Center of Waste 18" Base of Tub to Center of Overflow F

19" **Bottom of Lip to Floor** 

Inside Bottom Dimension 51"L x 23"W (+/- 1/2")