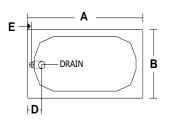

### **Model: Specifications**

| 72" | Α | Length |
|-----|---|--------|
| 36" | В | Width  |

22" С Head Rest Height 21" Flat 10" D Edge of Tub to Center of Drain 4.5" Edge of Tub to Center of Waste 18" Base of Tub to Center of Overflow F

19" **Bottom of Lip to Floor** 

Inside Bottom Dimension 51"L x 23"W (+/- 1/2")