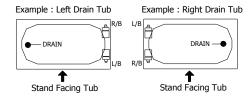

d directional jets, including the 6-jet lumbar massage

1 pump (2 BHP)

9.7 amps

1 on-off Air Switch

Silent air induction

Operating Gallons- 50 reg. usage

65 gal. upper body usage

## 72"x36"x22" Shipping weight - 175lbs

### Optional Features Available:

- \* Tri-ssage Control with "3" Distinct Flow Rates \* Mood or LED Light
- \* Contoured Neck Support Pillow or Neck Jet Pillow \* Polished Brass, Polished Chrome or Brushed Nickel
- \* Whirly Triple Spinning Jets

### **Model: Specifications**





| 72" | Α | Length |
|-----|---|--------|
| 36" | В | Width  |

22" С Head Rest Height 21" Flat 10" D Edge of Tub to Center of Drain 4.5" Edge of Tub to Center of Waste 18" Base of Tub to Center of Overflow F

19" **Bottom of Lip to Floor** 

Inside Bottom Dimension 51"L x 23"W (+/- 1/2")



#### Model: **Pump Locations**

#### THE TOTALLY INSULATED BATH...

Each Premium Bath is surrounded by high density urethane foam insulation.

#### THE INSULATION EFFECTIVELY...

Retains Heat Eliminates Motor Noise Eliminates In-Line Heater Protects Plumbing & Bath Shell